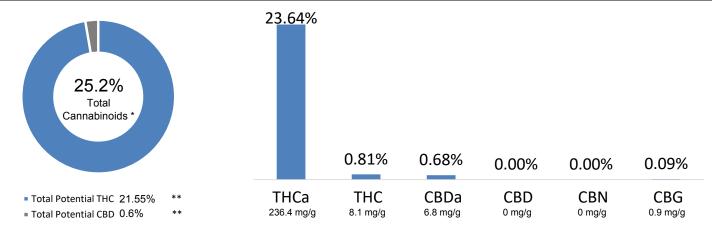

## **CANNABINOID** PROFILE

\* Total Cannabinoids result reflects the absolute sum of all cannabinoids detected.

\*\* Total Potential THC/CBD is calculated using the following formulas to take into account the loss of a carboxyl group during decarboxylation step.

Total THC = THC + (THCa \*(0.877)) and Total CBD = CBD + (CBDa \*(0.877))

% = % (w/w) = Percent (Weight of Analyte / Weight of Product)